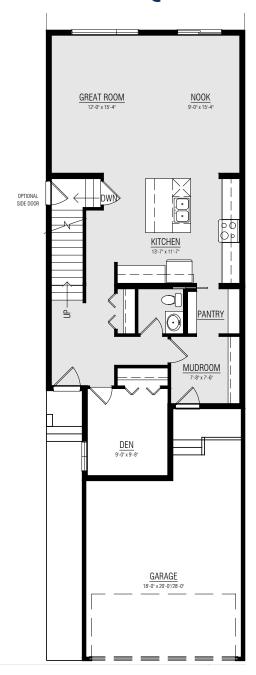

# The GRAHAME



2264 SQ.FT.



3-4 BEDROOMS



2.5 BATHROOMS

22'



### MAIN FLOOR **996 SQ.FT.**



### UPPER FLOOR **1268 SQ.FT.**



## LINCOLNBERG Love Affair Love Affair Lasts

#### OTHER **ELEVATIONS**



#### PRAIRIE CONTEMPORARY - SECORD



#### TRADITIONAL FARMHOUSE - SECORD



Copyright © Lincolnberg Master Builder, 2020. Revised March 15, 2022 10:03 AM. This plan is the property of Lincolnberg Master Builder. Floorplans, specifications and dimensions shown are approximate, and are subject to change without notice. All rights reserved, including the right to reproduction in whole or in part. Rendering(s) are artist concept only. E. & O.E.

#### **GRAHAME OPTIONS**

## BASEMENT SUITE **DEVELOPMENT**714 SQ.FT.