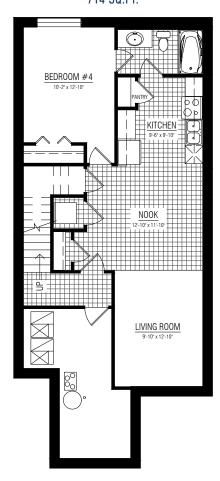

# The GRAHAME



2264 SQ.FT.



3-4 BEDROOMS



2.5 BATHROOMS

22'



### MAIN FLOOR **996 SQ.FT.**



### UPPER FLOOR **1268 SQ.FT.**



## LINCOLNBERG Love Affair Love Affair Lasts

#### OTHER **ELEVATIONS**



#### PRAIRIE CONTEMPORARY - SECORD



#### TRADITIONAL FARMHOUSE - SECORD



Copyright © Lincolnberg Master Builder, 2020. Revised March 15, 2022 10:03 AM. This plan is the property of Lincolnberg Master Builder. Floorplans, specifications and dimensions shown are approximate, and are subject to change without notice. All rights reserved, including the right to reproduction in whole or in part. Rendering(s) are artist concept only. E. & O.E.

#### **GRAHAME OPTIONS**

## BASEMENT SUITE **DEVELOPMENT**714 SQ.FT.