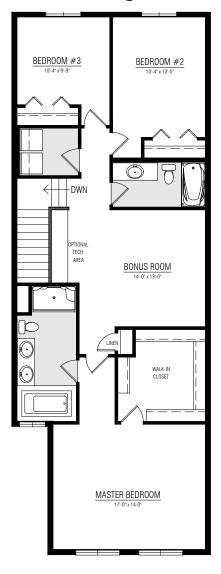

# The GRAHAME



2264 SQ.FT.



3-4 BEDROOMS



2.5 BATHROOMS

22'



### MAIN FLOOR **996 SQ.FT.**



### UPPER FLOOR **1268 SQ.FT.**



## LINCOLNBERG Love Affair Love Affair Lasts

#### OTHER **ELEVATIONS**



#### PRAIRIE CONTEMPORARY - SECORD



#### TRADITIONAL FARMHOUSE - SECORD



Copyright © Lincolnberg Master Builder, 2020. Revised March 15, 2022 10:03 AM. This plan is the property of Lincolnberg Master Builder. Floorplans, specifications and dimensions shown are approximate, and are subject to change without notice. All rights reserved, including the right to reproduction in whole or in part. Rendering(s) are artist concept only. E. & O.E.

#### **GRAHAME OPTIONS**

## BASEMENT SUITE **DEVELOPMENT**714 SQ.FT.