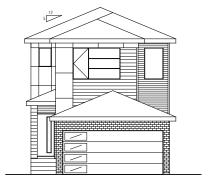

# The GRAHAME



2264 SQ.FT.



3-4 BEDROOMS



2.5 BATHROOMS

22'



### MAIN FLOOR **996 SQ.FT.**



### UPPER FLOOR **1268 SQ.FT.**



## LINCOLNBERG Love Affair Love Affair Lasts

#### OTHER **ELEVATIONS**



#### PRAIRIE CONTEMPORARY - SECORD



#### TRADITIONAL FARMHOUSE - SECORD



Copyright © Lincolnberg Master Builder, 2020. Revised March 15, 2022 10:03 AM. This plan is the property of Lincolnberg Master Builder. Floorplans, specifications and dimensions shown are approximate, and are subject to change without notice. All rights reserved, including the right to reproduction in whole or in part. Rendering(s) are artist concept only. E. & O.E.

#### **GRAHAME OPTIONS**

## BASEMENT SUITE **DEVELOPMENT**714 SQ.FT.